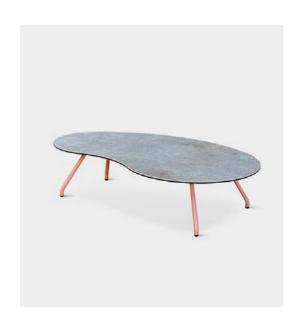

DREAM

Collection of coffee tables designed by Santiago Sevillano with aluminium structure. It is available in different sizes and forms. Table top made of ceramic laminated with glass.

Al H30

| TC - CC - AC - DC |                |  |  |  |  |
|-------------------|----------------|--|--|--|--|
| thickness         | laminate 12 mm |  |  |  |  |

|           | Size                    | Structure  | CERAMIC<br>(TC) | CERAMIC<br>(AC) | CERAMIC<br>(CC) | CERAMIC<br>(DC) |
|-----------|-------------------------|------------|-----------------|-----------------|-----------------|-----------------|
| ref. 9010 | 50x50                   | ep colours |                 |                 |                 |                 |
|           | 60x60                   | ep colours |                 |                 |                 |                 |
|           | 80x80                   | ep colours |                 |                 |                 |                 |
|           | 90x90                   | ep colours |                 |                 |                 |                 |
|           | 100x100                 | ep colours |                 |                 |                 |                 |
|           | 120x120                 | ep colours |                 |                 |                 |                 |
| ref. 9011 | 100x50                  | ep colours |                 |                 |                 |                 |
|           | 100x60                  | ep colours |                 |                 |                 |                 |
|           | 120x60                  | ep colours |                 |                 |                 |                 |
|           | 140x60                  | ep colours |                 |                 |                 |                 |
|           | 110x70                  | ep colours |                 |                 |                 |                 |
|           | 120x80                  | ep colours |                 |                 |                 |                 |
|           | 140x80                  | ep colours |                 |                 |                 |                 |
| ref. 9012 | Ø50                     | ep colours |                 |                 |                 |                 |
|           | Ø60                     | ep colours |                 |                 |                 |                 |
|           | Ø80                     | ep colours |                 |                 |                 |                 |
|           | Ø100                    | ep colours |                 |                 |                 |                 |
|           | Ø120                    | ep colours |                 |                 |                 |                 |
| ref. 9014 | kidney shaped<br>130x80 | ep colours |                 |                 |                 |                 |