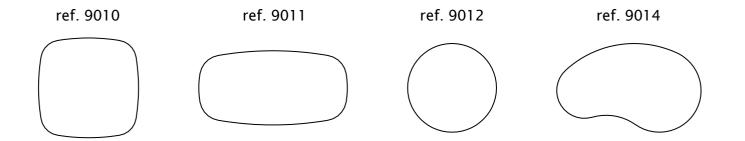

|           | Size                    | Structure  | CERAMIC<br>(TC) | CERAMIC<br>(AC) | CERAMIC<br>(CC) | CERAMIC<br>(DC) |
|-----------|-------------------------|------------|-----------------|-----------------|-----------------|-----------------|
| ref. 9010 | 50x50                   | ep colours |                 |                 |                 |                 |
|           | 60x60                   | ep colours |                 |                 |                 |                 |
|           | 80x80                   | ep colours |                 |                 |                 |                 |
|           | 90x90                   | ep colours |                 |                 |                 |                 |
|           | 100x100                 | ep colours |                 |                 |                 |                 |
|           | 120x120                 | ep colours |                 |                 |                 |                 |
| ref. 9011 | 100x50                  | ep colours |                 |                 |                 |                 |
|           | 100x60                  | ep colours |                 |                 |                 |                 |
|           | 120x60                  | ep colours |                 |                 |                 |                 |
|           | 140x60                  | ep colours |                 |                 |                 |                 |
|           | 110x70                  | ep colours |                 |                 |                 |                 |
|           | 120x80                  | ep colours |                 |                 |                 |                 |
|           | 140x80                  | ep colours |                 |                 |                 |                 |
| ref. 9012 | Ø50                     | ep colours |                 |                 |                 |                 |
|           | Ø60                     | ep colours |                 |                 |                 |                 |
|           | Ø80                     | ep colours |                 |                 |                 |                 |
|           | Ø100                    | ep colours |                 |                 |                 |                 |
|           | Ø120                    | ep colours |                 |                 |                 |                 |
| ref. 9014 | kidney shaped<br>130x80 | ep colours |                 |                 |                 |                 |