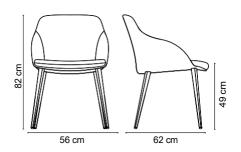

GALERA | Ref. 4080 Upholstered chair

|                      | Upholstery |        |        |        |        |        |        |
|----------------------|------------|--------|--------|--------|--------|--------|--------|
|                      | Cat. A     | Cat. B | Cat. C | Cat. D | Cat. E | Cat. F | Cat. G |
| Structure ep colours |            |        |        |        |        |        |        |

- Injected polyurethane foam density 65 kg/m3 with steel inner structure.Removable cushion.
- Conical tube.