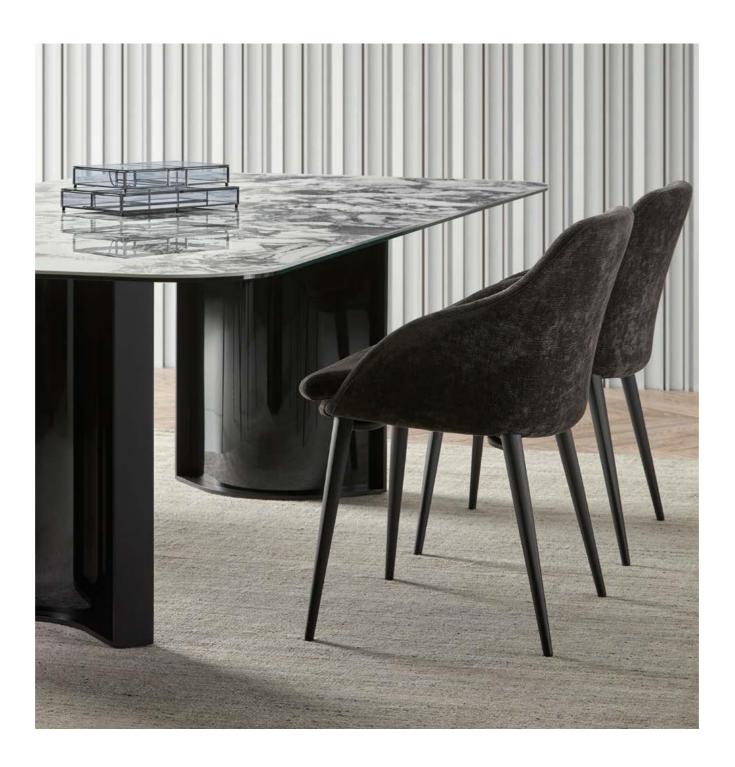

## **GALERA CHAIR**

Galera chair from Dressy collection is a piece with a fully upholstered shell and removable cushion available in a wide range of upholstery such as leather, velvet or synthetic fabrics, among others. This shell has been designed with rounded and pleasant shapes to ensure a good seating comfort.. Its metallic legs, with a conical section, can be painted in the 30 colours from our metal catalogue.

- Injected polyurethane foam density 65 kg/m3 with steel inner structure.Removable cushion.
- Conical tube.