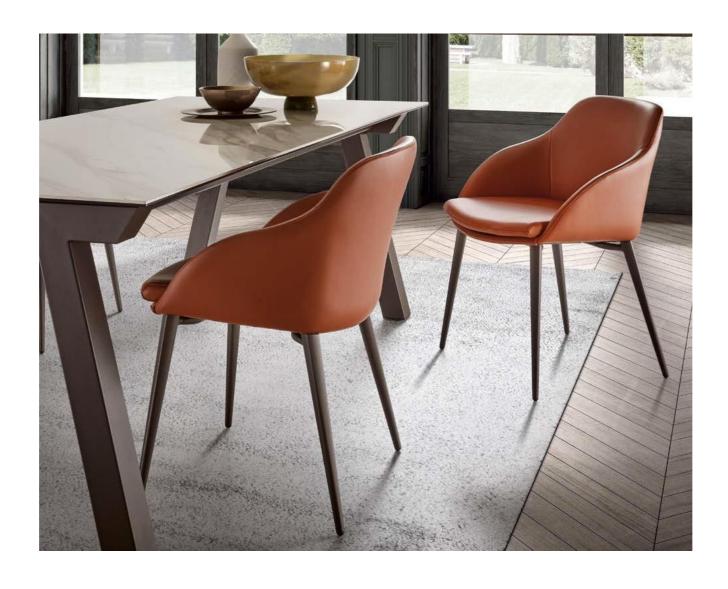

## **GALERA CHAIR**

Galera chair from Dressy collection is a piece with a fully upholstered shell and removable cushion available in a wide range of upholstery such as leather, velvet or synthetic fabrics, among others. This shell has been designed with rounded and pleasant shapes to ensure a good seating comfort.. Its metallic legs, with a conical section, can be painted in the 30 colours from our metal catalogue.

- Injected polyurethane foam density 65 kg/m3 with steel inner structure.Removable cushion.
- Conical tube.