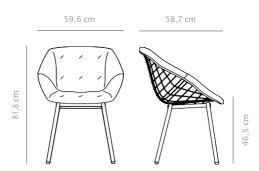

## REF. 9020

Chair designed by Yonoh Studio, made entirely of stainless steel. Removable cover seat with polyester fibre and waterpermeable polyurethane foam (Dry Feel) inside. This cover doesn't completely hide its characteristic grid.