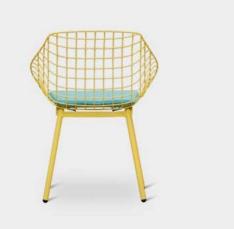

## Canasta chair with cushion

## REF. 9021

Chair designed by Yonoh Studio, made entirely of stainless steel. Fully removable cushion with Eva rubber and water-permeable polyurethane foam (Dry Feel) inside. It fits perfectly to the characteristic chair's backside.