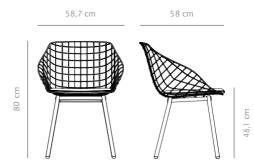

## REF. 9021

Chair designed by Yonoh Studio, made entirely of stainless steel. Fully removable cushion with Eva rubber and water-permeable polyurethane foam (Dry Feel) inside. It fits perfectly to the characteristic chair's backside.