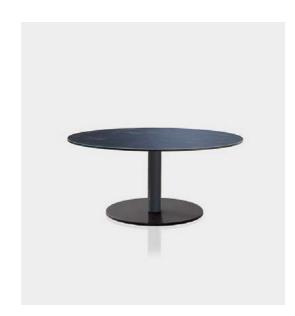

Central column table available in three different heights (H33/H40/H55). All metallic elements of its structure are made of stainless steel. Table top made of ceramic laminated with glass.

## Remarks:

Base (Ø45,Ø50 and Ø65) with adjuster rubber cap.

Tube  $\emptyset$ 6 cm for base  $\emptyset$ 45 and tube  $\emptyset$ 9 for bases  $\emptyset$ 50 and  $\emptyset$ 65.

The recommended top sizes are those which have passed the test to ensure the table stability.