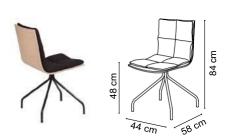

## ARA B2 | Ref. 432

Low back | upholstered shell

|                      | Upholstery |        |        |        |        |        |        |
|----------------------|------------|--------|--------|--------|--------|--------|--------|
|                      | Cat. A     | Cat. B | Cat. C | Cat. D | Cat. E | Cat. F | Cat. G |
| Structure ep colours |            |        |        |        |        |        |        |

- Medium density polyurethane foams: 30 kg/m3.
- Metal legs.