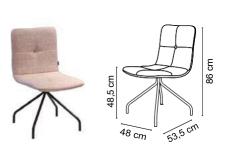

## **ARA CHAIR**

The Ara chair collection combines the wood of the shell and high-tech fabrics to create 8 different seat types that vary in backrest height and upholstery solution. The legs are metallic and have a very characteristic silhouette that will adjust perfectly to the needs of any home.