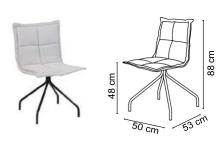

## ARA B4 | Ref. 434

Low back | upholstered shell

|                         | Upholstery |        |        |        |        |        |        |
|-------------------------|------------|--------|--------|--------|--------|--------|--------|
|                         | Cat. A     | Cat. B | Cat. C | Cat. D | Cat. E | Cat. F | Cat. G |
| Structure<br>ep colours |            |        |        |        |        |        |        |

- Medium density polyurethane foams: 25 kg/m3.
- Metal legs.