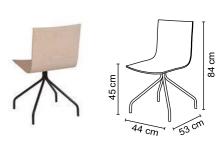

## ARA B3 | Ref. 433

Low back | wooden shell

|                         | Lacquered seat (W/RO) |
|-------------------------|-----------------------|
| Structure<br>ep colours |                       |

Lacquered seat (LX)

- Metal legs.