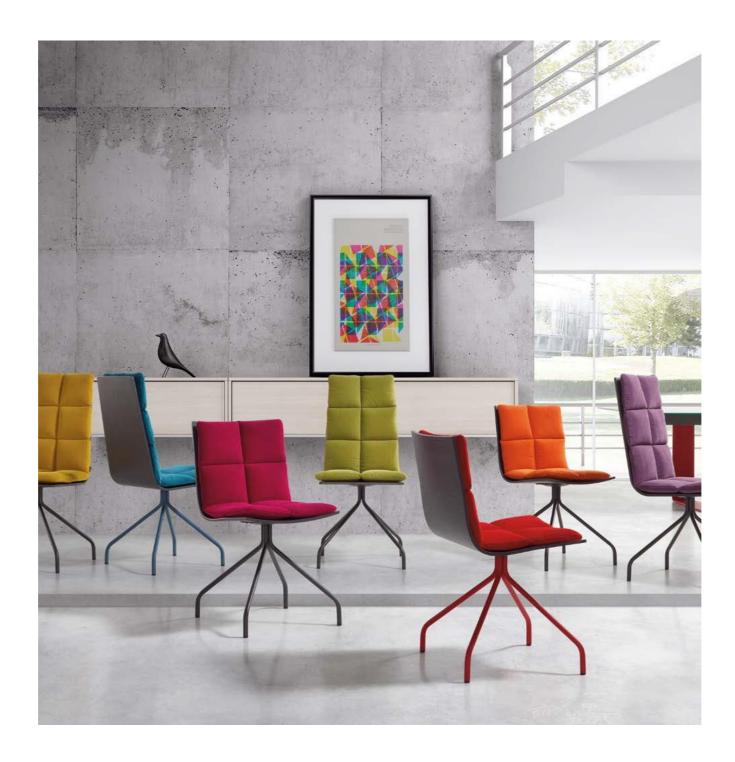

## **ARA CHAIR**

The Ara chair collection combines the wood of the shell and high-tech fabrics to create 8 different seat types that vary in backrest height and upholstery solution. The legs are metallic and have a very characteristic silhouette that will adjust perfectly to the needs of any home.