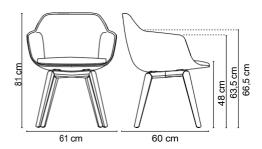

- Injected polyurethane foam density 65 kg/m3 with steel inner structure. - Removable cushion.

- Wooden legs.

LAP | Ref. 4012

|                     | Lacquered seat (W) + Upholstery |        |        |        |        |        |        |  |
|---------------------|---------------------------------|--------|--------|--------|--------|--------|--------|--|
|                     | Cat. A                          | Cat. B | Cat. C | Cat. D | Cat. E | Cat. F | Cat. G |  |
| Wooden<br>legs (W)  |                                 |        |        |        |        |        |        |  |
| Wooden<br>legs (RO) |                                 |        |        |        |        |        |        |  |
|                     |                                 |        |        |        |        |        |        |  |

- Lacquered seat of rigid polyurethane foam of 1050-1150 kg/m3.

- Removable upholstery.

- Wooden legs.