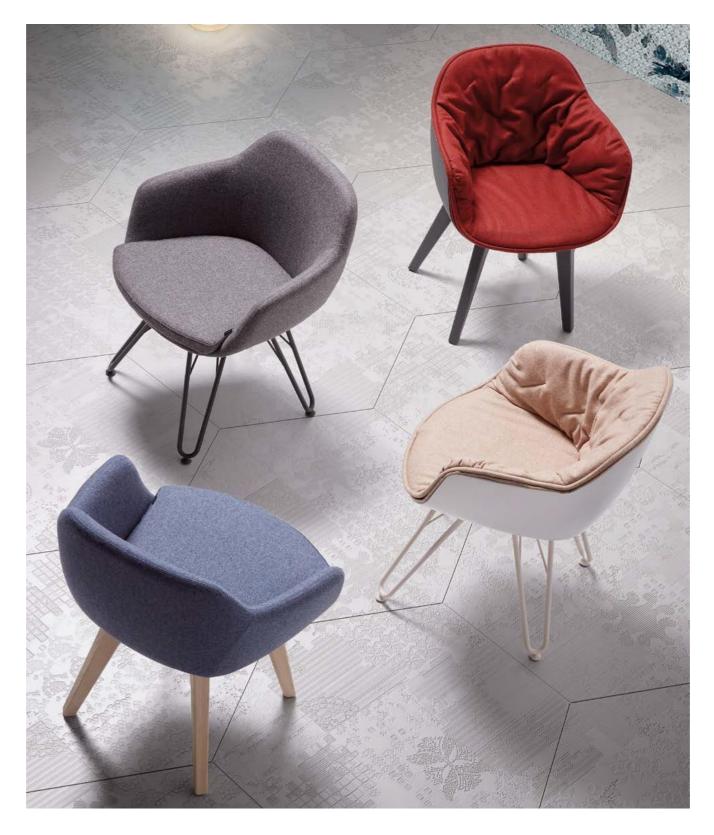

## LAP CHAIR

## by Santiago Sevillano

Lap is a collection of 4 armchairs designed by Santiago Sevillano. Two types of legs (solid ash wood or metal) and two types of seating options (lacquered or upholstered shell) together with the variety of finishes offer multiple options to create that unique piece that fits perfectly in each environment. A fixed or rotating option with or without automatic return is also available.

Upholstered seating | wooden legs

Lacquered seating | wooden legs

|                     | Upholstery |        |        |        |        |        |        |
|---------------------|------------|--------|--------|--------|--------|--------|--------|
|                     | Cat. A     | Cat. B | Cat. C | Cat. D | Cat. E | Cat. F | Cat. G |
| Wooden<br>legs (W)  |            |        |        |        |        |        |        |
| Wooden<br>legs (RO) |            |        |        |        |        |        |        |

Upholstered seating | metal legs