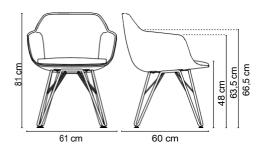

## LAP | Ref. 4052

|                         | Lacquered seat (W) + Upholstery |        |        |        |        |        |        |  |
|-------------------------|---------------------------------|--------|--------|--------|--------|--------|--------|--|
|                         | Cat. A                          | Cat. B | Cat. C | Cat. D | Cat. E | Cat. F | Cat. G |  |
| Structure<br>ep colours |                                 |        |        |        |        |        |        |  |
| Lacquered seat (LX)     |                                 |        |        |        |        |        |        |  |

- Lacquered seat of rigid polyurethane foam of 1050-1150 kg/m3.

- Removable upholstery.

- Metal legs.

Lacquered seating | metal legs

| Cat. A | Cat. B | Cat. C              | Cat. D | Cat. E | C |  |  |  |  |
|--------|--------|---------------------|--------|--------|---|--|--|--|--|
|        |        |                     |        |        |   |  |  |  |  |
|        |        |                     |        |        |   |  |  |  |  |
|        |        |                     |        |        |   |  |  |  |  |
|        |        |                     |        |        |   |  |  |  |  |
|        |        |                     |        |        |   |  |  |  |  |
|        |        | Lacquered seat (LX) |        |        |   |  |  |  |  |