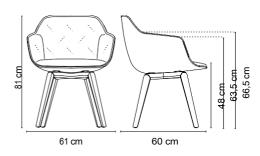

## LAP | Ref. 4051

|                         | Upholstery |        |        |        |        |        |        |
|-------------------------|------------|--------|--------|--------|--------|--------|--------|
|                         | Cat. A     | Cat. B | Cat. C | Cat. D | Cat. E | Cat. F | Cat. G |
| Structure<br>ep colours |            |        |        |        |        |        |        |

- Injected polyurethane foam density 65 kg/m3 with steel inner structure. - Removable cushion.

- Metal legs.