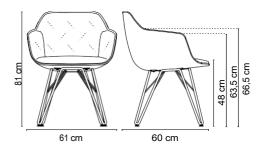

- Injected polyurethane foam density 65 kg/m3 with steel inner structure. - Removable cushion.

- Wooden legs.

LAP | Ref. 4012

|                     | Lacquered seat (W) + Upholstery |        |        |        |        |        |        |  |
|---------------------|---------------------------------|--------|--------|--------|--------|--------|--------|--|
|                     | Cat. A                          | Cat. B | Cat. C | Cat. D | Cat. E | Cat. F | Cat. G |  |
| Wooden<br>legs (W)  |                                 |        |        |        |        |        |        |  |
| Wooden<br>legs (RO) |                                 |        |        |        |        |        |        |  |
|                     |                                 |        |        |        |        |        |        |  |