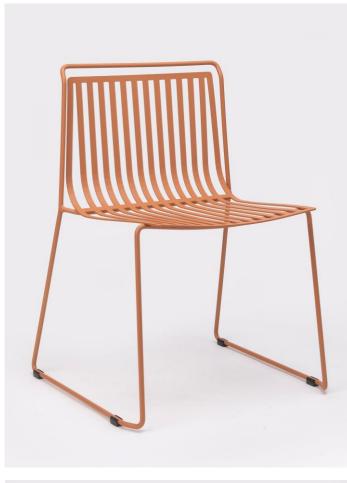

# **Outdoor Chair**

The new Alo Outdoor, with its well known steel structure and its seat in steel ribbons that seem as if they were floating, giving the chair a sense of lightness and elegance. Available in all our epoxy colours.