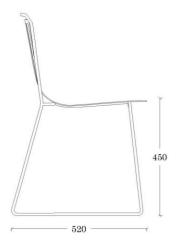

#### DIMENSIONS

58 cm x 52 cm x 78 cm x 45 cm (22.8" x 20.5" x 30.7" x 17.7") [width x depth x height x seat height]