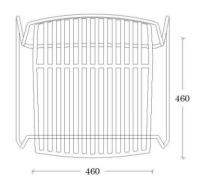

#### DIMENSIONS

58 cm x 52 cm x 78 cm x 45 cm (22.8" x 20.5" x 30.7" x 17.7") [width x depth x height x seat height]

# STACKABILITY

4 units