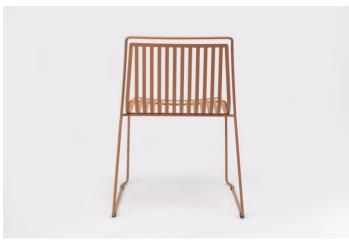

# **Outdoor Chair**

The new Alo Outdoor, with its well known steel structure and its seat in steel ribbons that seem as if they were floating, giving the chair a sense of lightness and elegance. Available in all our epoxy colours.