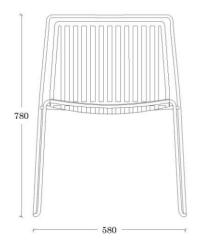

#### DIMENSIONS

58 cm x 52 cm x 78 cm x 45 cm (22.8" x 20.5" x 30.7" x 17.7") [width x depth x height x seat height]