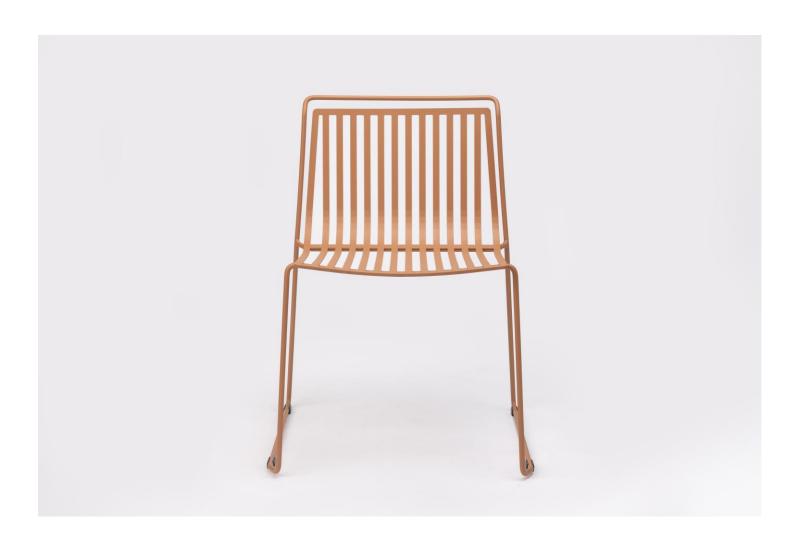

# **Outdoor Chair**

The new Alo Outdoor, with its well known steel structure and its seat in steel ribbons that seem as if they were floating, giving the chair a sense of lightness and elegance. Available in all our epoxy colours.