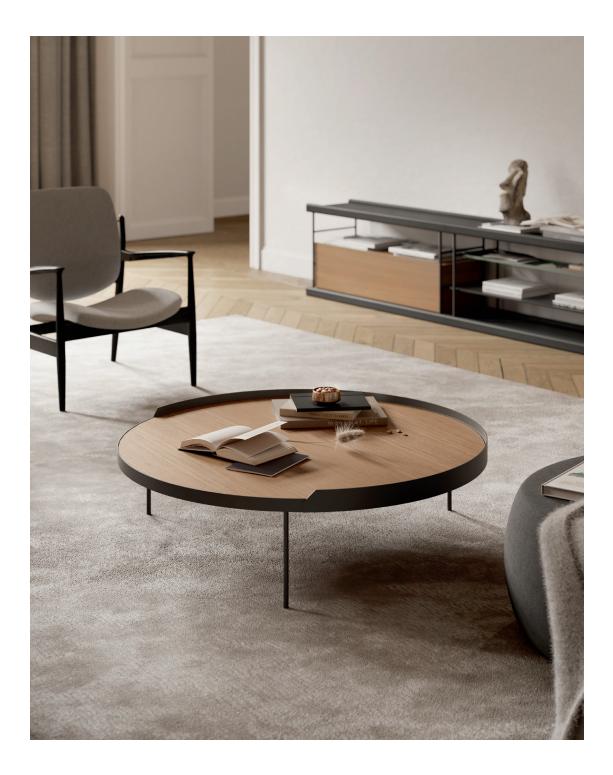

# **Gau Coffee Table**

PRODUCT DATA SHEET 2020

1/3

Model: Gau Coffee Table Manufactured in: Spain-Europe (EU) Designers: Ibon Arrizabalaga & Silvia Ceñal The Gau table is the work of four hands. Those of the designers Silvia Cenal and Ibon Arrizabalaga. Silvia was educated in Industrial Design in Spain, Holland and Italy and has spent years working freelance. Ibon took his first steps as a professional on the design team of SEAT and in 1998 he began at Treku where he is responsible for the product design team.

#### Table top:

**Wood veneer:** MDF with wood veneer. Varnished with UVcured acrylic on all faces and with polyurethane on the edgings.

Lacquer: MDF with an acrylic lacquer coating.

#### Metal legs and arc:

Steel with an epoxy coating.

#### 3. Finishes

**Top:** Treku lacquers Treku Woods

**Legs**: Black metal Lacquered metal