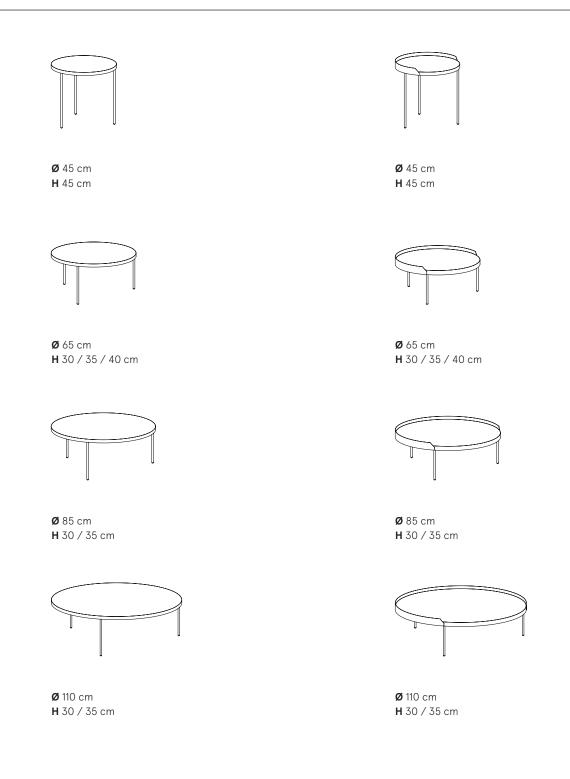

# TREKU



# **Gau Coffee Table**

PRODUCT DATA SHEET 2020

1/3



Model: Gau Coffee Table Manufactured in: Spain-Europe (EU) Designers: Ibon Arrizabalaga & Silvia Ceñal The Gau table is the work of four hands. Those of the designers Silvia Cenal and Ibon Arrizabalaga. Silvia was educated in Industrial Design in Spain, Holland and Italy and has spent years working freelance. Ibon took his first steps as a professional on the design team of SEAT and in 1998 he began at Treku where he is responsible for the product design team.

#### 1. Measurements



2/3

### 2. Materials

#### Table top:

**Wood veneer:** MDF with wood veneer. Varnished with UVcured acrylic on all faces and with polyurethane on the edgings.

Lacquer: MDF with an acrylic lacquer coating.

#### Metal legs and arc:

Steel with an epoxy coating.

#### 3. Finishes

**Top:** Treku lacquers Treku Woods

**Legs**: Black metal Lacquered metal

#### 4. Product maintenance

Clean with a damp cloth. Do not use chemical products.

#### 5. Packaging and transportation

All our materials are carefully packed (cardboard, foam padding and EPS) and our transport methods are fully adapted to the characteristics of our products.

#### 6. Assembly instructions

All our products come with assembly instructions to ensure correct installation.

See the attached sheet.

In the event of any